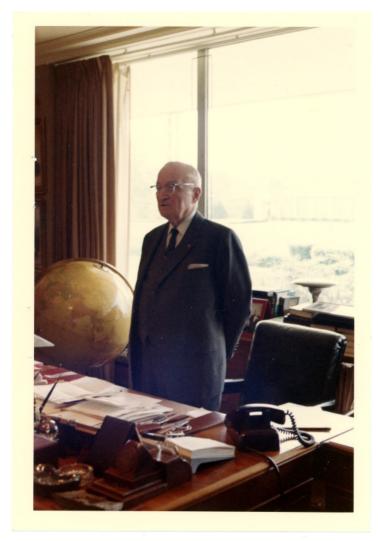

## Former President Harry S. Truman in His Office

## **Description**

Former President Harry S. Truman stands behind his desk in his office at the Harry S. Truman Presidential Library.

## Date(s)

September 1963

**Accession Number** 77-2893

5x3.5 inches Color

**Keywords** Ex-presidents Offices Presidential libraries

HST Keywords Truman Library - Office - HST

People Pictured Truman, Harry S., 1884-1972