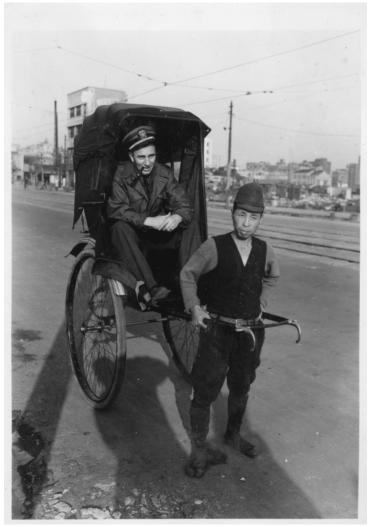

## Description

An American soldier smoking a pipe rides a rickshaw pulled by a Japanese man. Both are unidentified. From Basil Rice.

## Date(s)

October 1945

Accession Number 2018-76

4x5 inches (10x13 cm) Black & White

Keywords Soldiers

**Rights** The Library is unaware of any copyright claims to this item; use at your own risk.