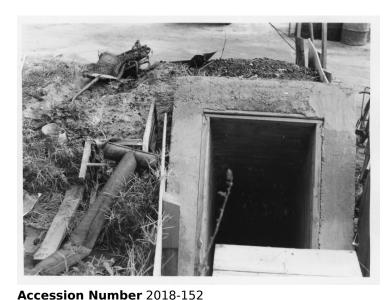

## Description

This is a photograph of an entrance to an underground tunnel shelter in Nagasaki, Japan. From Basil Rice.