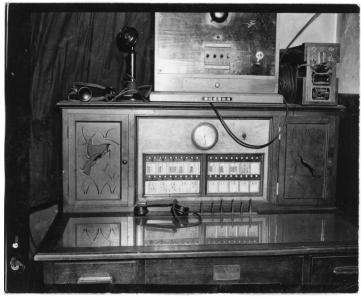

## **Description**

This is a view of a dispatch board for several fire stations in Tokyo, Japan. Other Japanese cities had simpler systems connecting only one station. From Basil Rice.