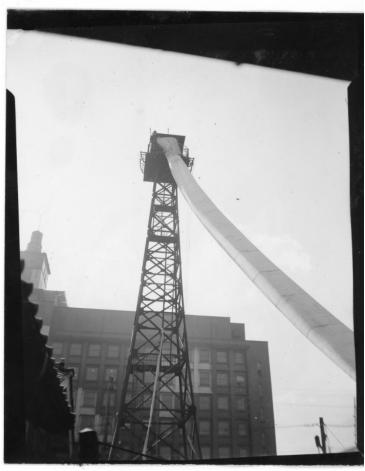

## Japanese Fire Fighters Display a Rescue Chute

## **Description**

Japanese fire fighters display a rescue chute the have attached to a tower possibly for training purposes. From Basil Rice.