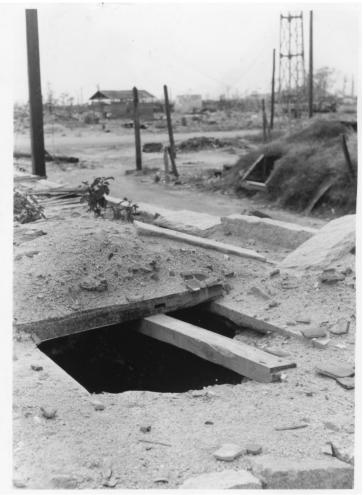

## Description

This is a view of an Underground shelter in Nagasaki, Japan. From Basil Rice.