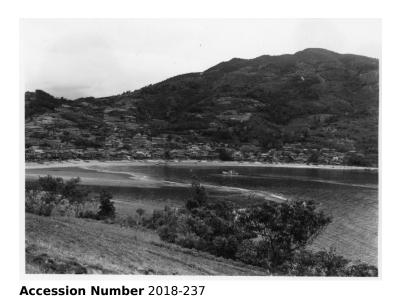

## **Description**

This is a photograph of a small boat on a river in Japan. The exact location is unknown. From Basil Rice.

## Date(s)

October 1945

**Rights** The Library is unaware of any copyright claims to this item; use at your own risk.

Note: If you use this image, rights assessment and attribution are your responsibility.