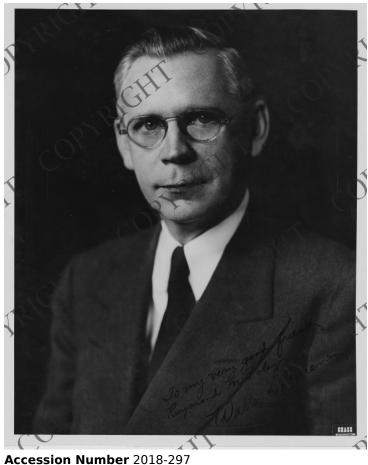

## Walter L. Greene Portrait

## **Description**

This is a portrait of Walter L. Greene. It is inscribed in the lower right corner: "To my very good friend Raymond M. Foley Walter L. Greene."

Date(s)

ca. 1950

8x10 inches (21x26 cm) Black & White