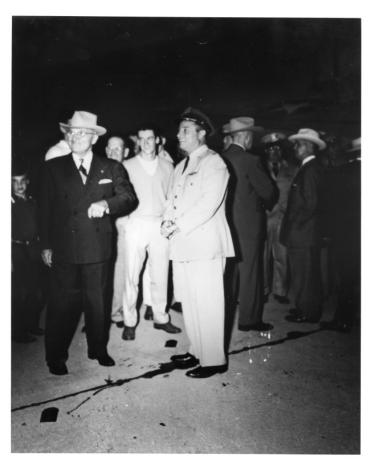

## Former President Harry S. Truman, left, with Unidentified Others at Casper, Wyoming

## **Description**

Former President Harry S. Truman, left, with unidentified others on the tarmac at Natrona County Airport, Casper, Wyoming.

## **Date(s)**July 30, 1953