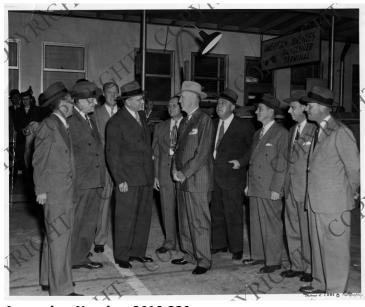

## **Description**

Raymond Foley (fourth from left) stands with nine unidentified men while in conversation. Two unidentified women and men appear at the left side and middle of the photo. There is a sign overhead, "American Airlines Passenger Terminal."