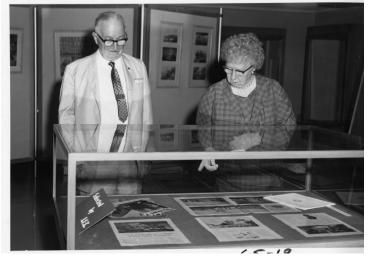

## Description

Former President Harry S. Truman (left) and Bess W. Truman stand near the Naval Print case, selected by President John F. Kennedy, in new museum area of the Truman Library.

## Date(s)

July 4, 1964

Accession Number 65-19

5x7 inches (13x18 cm) Black & White

Keywords Ex-presidents Presidential libraries

People Pictured Truman, Bess Wallace, 1885-1982 Truman, Harry S., 1884-1972

**Rights** Public Domain - This item is in the public domain and can be used freely without further permission.