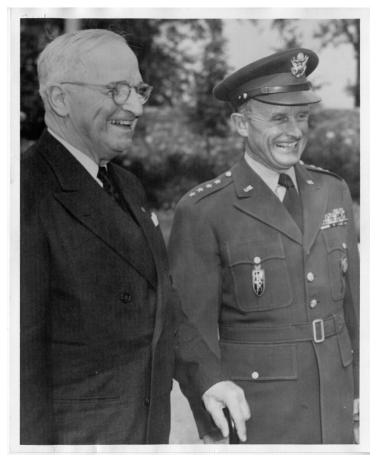

## Description

Former President Harry S. Truman (left) poses with General R. Henry.

## Date(s)

ca. 1964

Accession Number 65-170-02

8x10 inches (21x26 cm) Black & White

Keywords Ex-presidents Armed forces officers

People Pictured Truman, Harry S., 1884-1972

Rights The Library is unaware of any copyright claims to this item; use at your own risk.