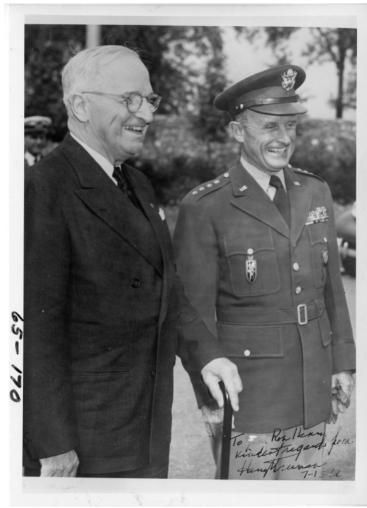

## Former President Harry S. Truman and General R. Henry

## **Description**

Former President Harry S. Truman (left) poses with General R. Henry. In the lower right corner is an inscription: "To R [illegible] Henry Kindest Regards from Harry S Truman ."

## Date(s)

ca. 1964

**Accession Number** 65-170-01

5x7 inches (13x18 cm) Black & White

**Keywords** Armed forces officers Ex-presidents

People Pictured Truman, Harry S., 1884-1972

**Rights** The Library is unaware of any copyright claims to this item; use at your own risk.