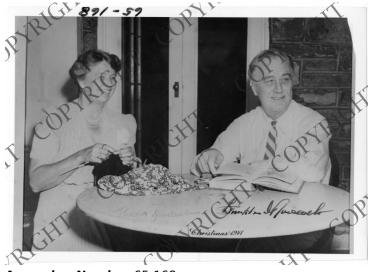

## **Description**

President Franklin D. Roosevelt (right) and First Lady Eleanor Roosevelt pose for a photograph. This photo was used for their 1941 Christmas card.

## Date(s)

1941

**Accession Number** 65-168

5x7 inches (13x18 cm) Black & White

**Keywords** First ladies Presidents

People Pictured Roosevelt, Eleanor, 1884-1962 Roosevelt, Franklin D. (Franklin Delano), 1882-1945