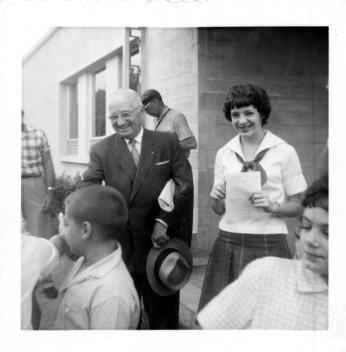

## Former President Harry S. Truman with Jill Friedman

## Description

Former President Harry S. Truman (near center, holding his hat) stands outside the administrative entrance of the Harry S. Truman Library in Independence, Missouri. Standing next to him is Jill Friedman. Also visible in the lower right corner is Jacki Friedman. All others are unidentified.