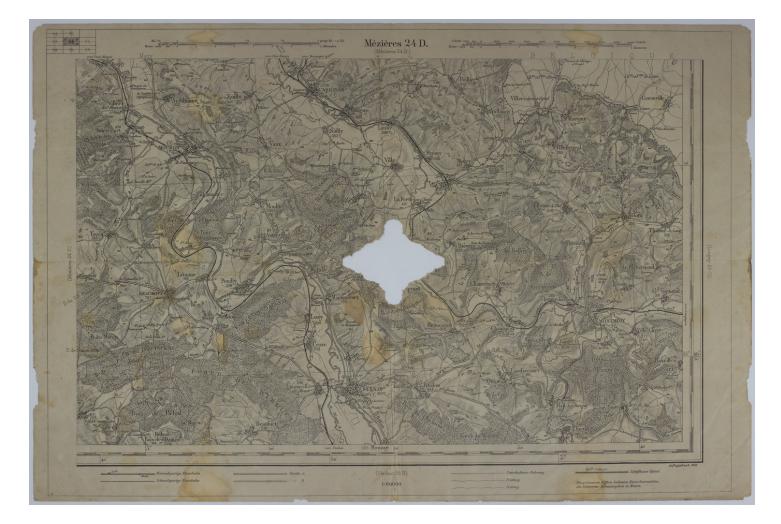

## Accession Number M1004 Description

A German map that is an updated version of a French map. The map, numbered 24D in a series, is of the area around Mezieres.

## Date(s)

ca. 1916 **Cartographer** Karte von Frankreich. **Keywords** <u>World War, 1914-1918</u> **Photo Color** Color **Physical Size** 12 1/2 X 18 1/2 inches

Related Collection (Plain) Thirty-Fifth Division Association Records Restrictions Unrestricted Scale 1:80,000 TIF Identifier M1004.tif