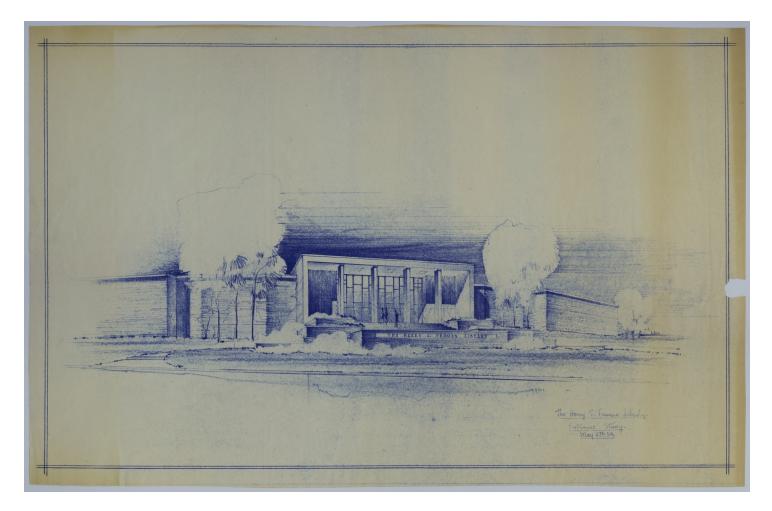

## Accession Number M17 Description

A print of the proposed entrance study of the Harry S. Truman Library.

Date(s) May 27, 1955 Cartographer L. Hood. Keywords <u>Presidential libraries</u> Photo Color Color Physical Size 18 X 27 3/4 inches