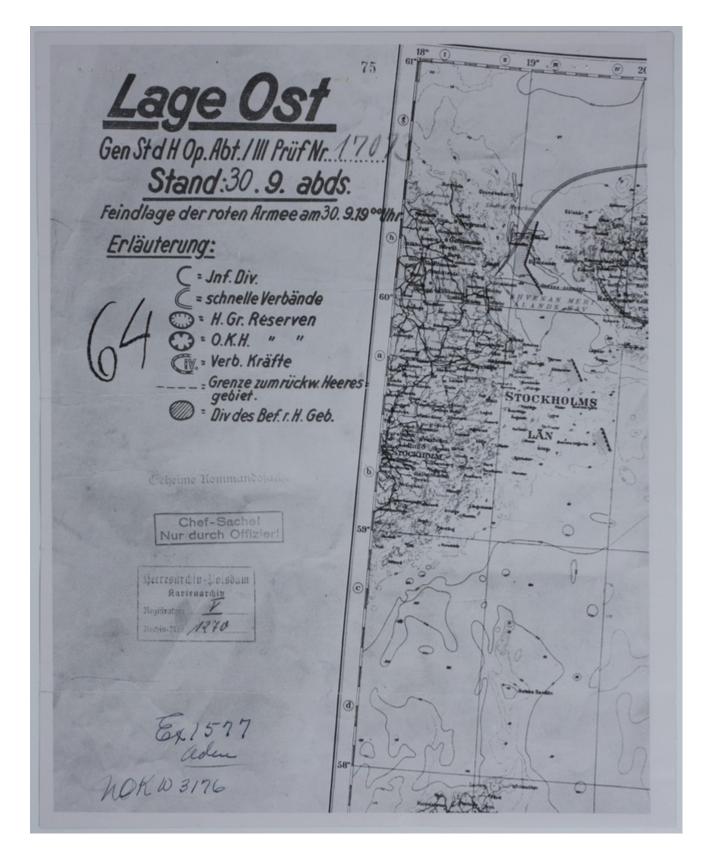

## **Accession Number** M648 **Description**

A photo of a portion of a German map that covers Sweden and Finland. The situation map shows the positions of the Soviet Army in Finland.

## Date(s)

Cartographer Gen Std H Op. Abt./ III Pruf Nr 17073.

Keywords World War, 1939-1945

Photo Color Color

Physical Size 10 X 8 inches