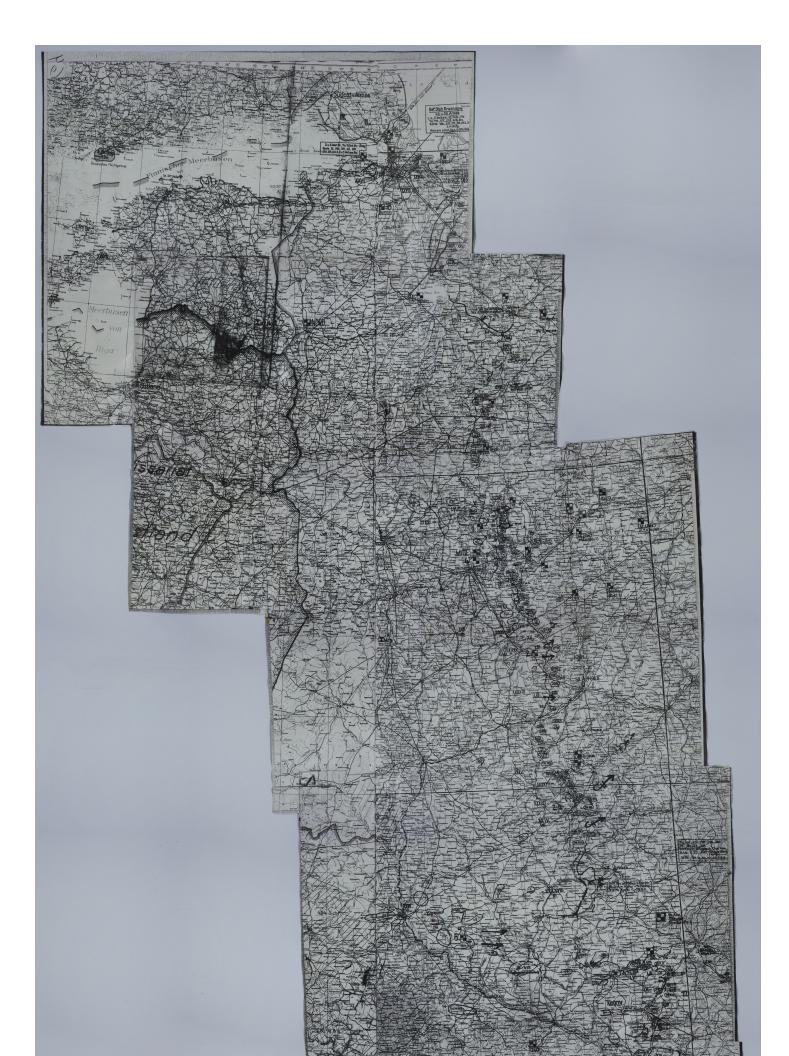

## **Accession Number** M1156 **Description**

A photocopy of a German situation map of the Eastern front. The map is annotated to show boundary lines, front lines, the positions and headquarters of German and Soviet units, and other details. Handwriting at the top right of the map reads: "Ex 1577, Cross Exam, Adm." Five photocopies have been aligned and taped together to form this irregular map. As a result, not all areas are aligned perfectly. Handwritten on the back of each photocopy is the number 64.

Date(s)

Keywords World War, 1939-1945

Photo Color Color

Physical Size 74 X 38 inches