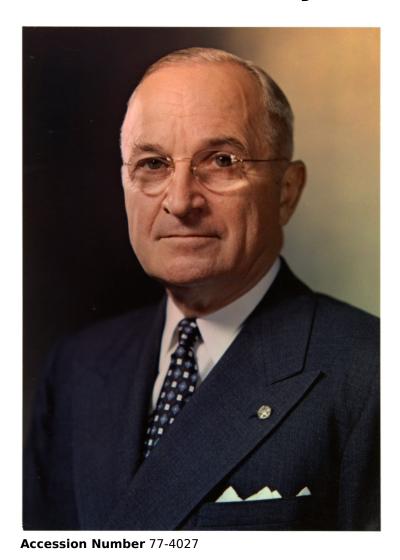

## **Portrait of Harry S. Truman**

8x10 inches (21x26 cm) Color

**Keywords** Portraits

People Pictured Truman, Harry S., 1884-1972

Rights The Library is unaware of any copyright claims to this item; use at your own risk.

## **Description**

Formal color head-and-shoulders portrait of President Harry S. Truman, wearing a blue tie with diamonds and squares, his Masonic pin, and a plain white pocket square. See 97-2011 for a black and white version.