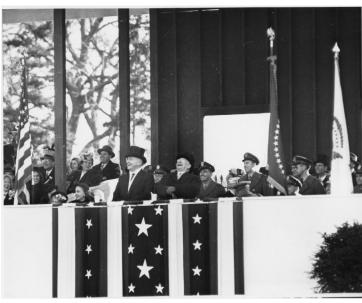

## **Description**

President Harry S. Truman and Vice President Alben W. Barkley in the viewing stand, laughing at a passing float during the Inaugural Parade. First Lady Bess Truman and Margaret Truman are seen in the front row, left. Others are unidentified.

Date(s)

January 20, 1949