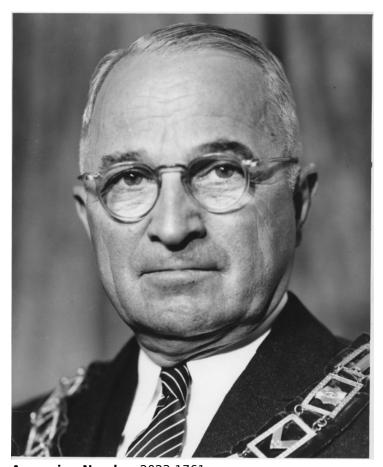

## President Truman Poses for Greta Kempton

## Description

Close-up photo of President Harry S. Truman wearing Masonic chain collar, posed for Greta Kempton's Masonic portrait. See also 67-938.

**Date(s)** 1948

Accession Number 2023-1761 8x10 inches (21x26 cm) Black & White Related Collection Kempton, Greta Papers Keywords Freemasonry Portraits Artists Painting People Pictured Truman, Harry S., 1884-1972 Rights The Library is unaware of any copyright claims to this item; use at your own risk.