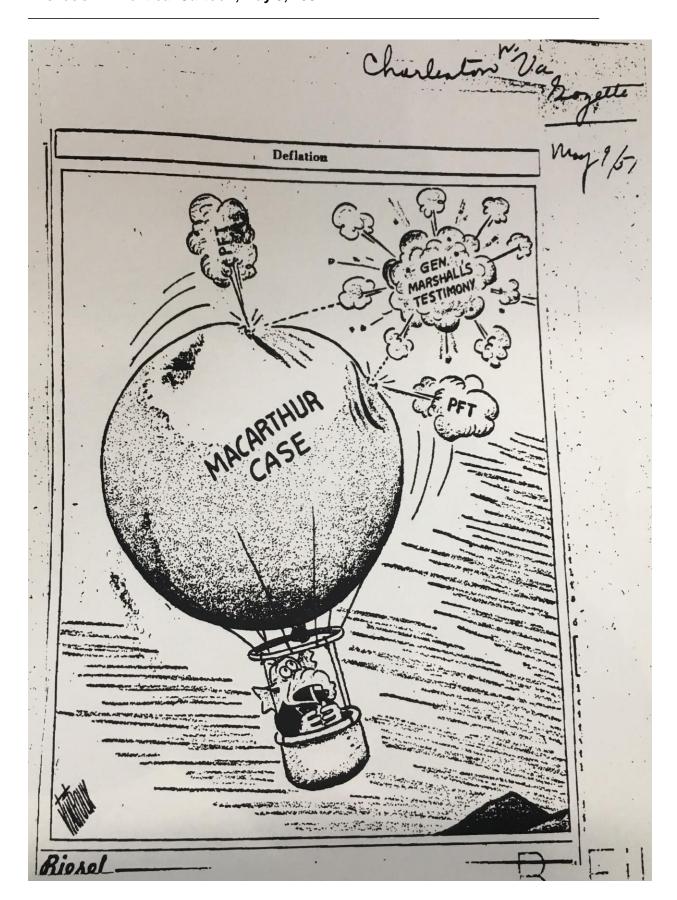

## **Optional Source 4**

Truman Library, Box, (45) MacArthur Dismissal, Box 1 of 1, Orange. Folder 2-12, pg 9: "Deflation" - Political Cartoon, May 9, 1951.