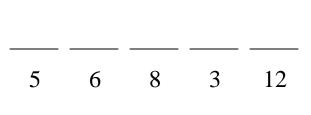

Solve the puzzle below to discover what the sign said.

B=1 C=2 E=3 H=4 K=5 O=6

P=7 R=8 S=9 T=10 U=11 A=12

Write a sentence to explain what the sign means

After President Truman retired from office, people would ask him what was his most difficult decision. His reply would always be sending troops to this country for the United Nations. Use the code to find out what country he meant.