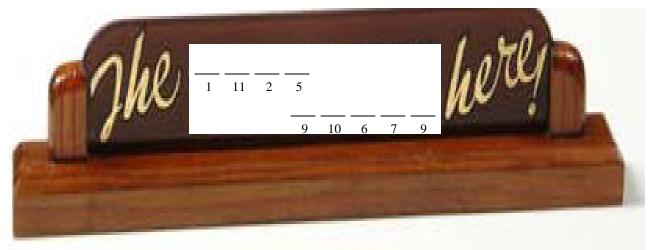

Solve the puzzle below to discover what the sign said.

B=1 C=2 E=3 H=4 K=5 O=6

P=7 R=8 S=9 T=10 U=11 A=12

Write a sentence to explain what the sign means

After President Truman retired from office, people would ask him what was his most difficult decision. His reply would always be sending troops to this country for the United Nations. Use the code to find out what country he meant.